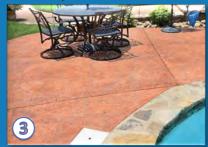

- Broom finish - Interior & Exterior application - Vehicle traffic - Water only - no additive waste

Smith's 4in1 Overlay - 1) Driveway / 2) Faux Wood Plank / 3) Pool Deck

Clear release agent with Bubble Gum scent for stamp tools/mats imprinting fresh concrete or Smith's 4in1 Overlay