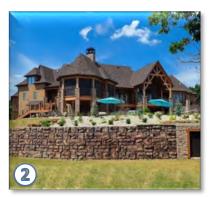

Smith's Color Wall: 1) Faux rock scape & waterfall | 2) Retaining wall

Smith's stain products have been successfully utilizing advanced chemistry since the early 2000's.

- Flouropolymer Technology for increased wetting to improve adhesion to properly prepared substrates
  - Nano Technology for superior durability & strength