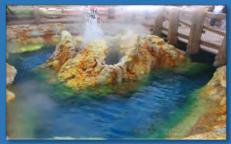

## SOLID COLOR PACKS

For Smith's Poly-SB:

For Smith's Poly-SEAL or Smith's Poly-WB:

1) Pavers - Poly-SB Gloss | 2) Rockscape - Color Wall with Poly-SEALLs | 3) Faux Geyser - Color Floor

Smith Paint Products began manufacturing paint in 1929 to supply the Central Pennsylvania marketplace. Today, we focuses on the formulation & production of premium specialty coating products.