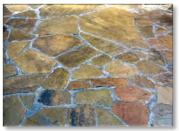

- Colorless No change to texture nor appearance
- Oil, Water & Stain Repellant
- Breathable Mitigate Efflorescence transfer

Mix Nature Shield with Color Floor to achieve Smith's Color Shield System

Smith's Color Shield: 1) Natural Gray / 2) San Diego Zoo Entrance