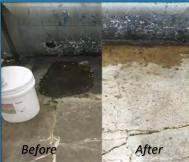

Biodegradable concrete cleaner & profiler

- User friendly
- Non-corrosive
- User Friendly
- No Red Label

Smith's Oil Clean

Smith's a z y m a t i c Cleaner CLEAN Powerful enzymatic

cleaner for removing oil, food & other hydrocarbon stains

- Easy to use
- Solvent free
- No Red Label

Powdered concentrated cleaner for exterior textured concrete

- Aggressive Cleaner / Degreaser
- Strengthens concrete surface
- Low Odor

at the

NEUTRAL DETERGENT Concentrate Eleva Cleaner