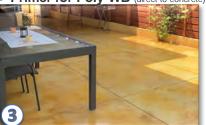

1) Poly-SB Gloss - Stamped concrete refreshed | 2) Poly-WB Low Sheen over 4in1 Overlay & Color Floor | 3) Poly-SEAL over Color Floor