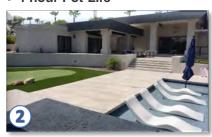

1) Poly-SB Gloss - Stamped concrete refreshed | 2) Poly-WB Low Sheen over 4in1 Overlay & Color Floor | 3) Poly-SEAL over Color Floor