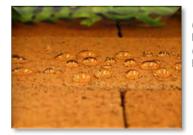

# **SEALERS - VOC Compliant.**

Penetrating Sealers - Extends substrate life cycle, reduces maintenance costs

- Water Repellent yet Breathable
- Natural Appearance
- Water-based Siloxane

- Oil, Water & Stain Repellent
- Natural Appearance
- Water-based
- Breathable Mitigates Efflorescence transfer

- Water & Stain Repellent
- Enhances natural color tone
- For exterior porous stone, pavers & concrete
- Breathable Mitigates Efflorescence transfer

Hybrid penetrating sealer that can be applied as a clear, non-darkening sealer to concrete & other porous substrates

Penetrating, Solvent-based Silicone sealer for Vertical Masonry

- Colorless No change to texture nor appearance
- Water Repellant yet Breathable
- Low VOC's
- Nearly 6 year Effective Life

Reduces Biological Growth, Salt Damage, Dirt Pickue Efflorescence, Discoloration & Chemical Degradatio Penetrating, Solvent-based Siloxane sealer for porous Concrete, Masonry & Stone