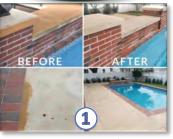

# **SEALERS - VOC Compliant.**

Penetrating Sealers - Extends substrate life cycle, reduces maintenance costs

- Water Repellent yet Breathable
- Natural Appearance
- Water-based Siloxane

- Oil, Water & Stain Repellent
- Natural Appearance
- Water-based
- Breathable Mitigates Efflorescence transfer

- Water & Stain Repellent
- Enhances natural color tone
- For exterior porous stone, pavers & concrete
- Breathable Mitigates Efflorescence transfer

Hybrid penetrating sealer that can be applied as a clear, non-darkening sealer to concrete & other porous substrates