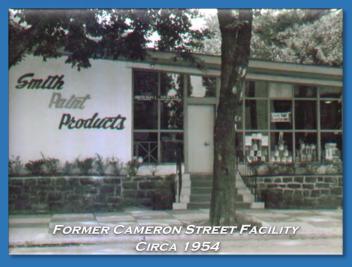

## SOLID COLOR PACKS

For Smith's Poly-SB:

For Smith's Poly-SEAL or Smith's Poly-WB:

1) Pavers - Poly-SB Gloss | 2) Rockscape - Color Wall with Poly-SEALLs | 3) Faux Geyser - Color Floor

Smith Paint Products began manufacturing paint in 1929 to supply the Central Pennsylvania marketplace. Today, we focuses on the formulation & production of premium specialty coating products.