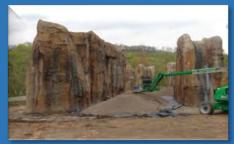

- Colorless No change to texture nor appearance
- Oil, Water & Stain Repellant
- Breathable Mitigate Efflorescence transfer

Mix Nature Shield with Color Floor to achieve Smith's Color Shield System

Smith's Color Shield: 1) Natural Gray / 2) San Diego Zoo Entrance