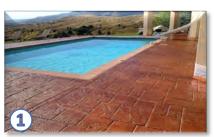

1) Poly-SB Gloss - Stamped concrete refreshed | 2) Poly-WB Low Sheen over 4in1 Overlay & Color Floor | 3) Poly-SEAL over Color Floor