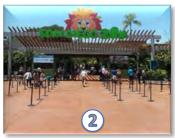

- Colorless No change to texture nor appearance
- Oil, Water & Stain Repellant
- Breathable Mitigate Efflorescence transfer

Mix Nature Shield with Color Floor to achieve Smith's Color Shield System

Smith's Color Shield: 1) Natural Gray / 2) San Diego Zoo Entrance