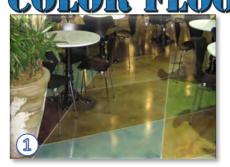

UV Light Stable • 33 standard colors • Water submersible

Interior & Exterior - Low odor

Smith's Color Floor: 1) Commercial office / food court | 2) Retail flooring | 3) Artistic compass

Vertical Grade, Waterborne Stain Low sheen concrete stains designed to achieve realstic faux rockscapes & other vertical applications