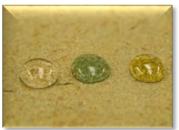

- Water & Stain Repellent
- Enhances natural color tone
- For exterior porous stone, pavers & concrete
- Breathable Mitigates Efflorescence transfer

Hybrid penetrating sealer that can be applied as a clear, non-darkening sealer to concrete & other porous substrates