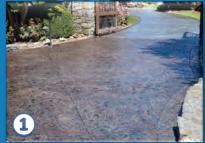

- Broom finish - Interior & Exterior application - Vehicle traffic - Water only - no additive waste

Smith's 4in1 Overlay - 1) Driveway / 2) Faux Wood Plank / 3) Pool Deck

Clear release agent with Bubble Gum scent for stamp tools/mats imprinting fresh concrete or Smith's 4in1 Overlay