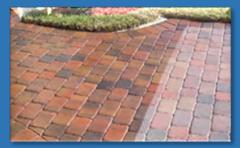

## SOLID COLOR PACKS

For Smith's Poly-SB:

For Smith's Poly-SEAL or Smith's Poly-WB:

1) Pavers - Poly-SB Gloss | 2) Rockscape - Color Wall with Poly-SEALLs | 3) Faux Geyser - Color Floor

Smith Paint Products began manufacturing paint in 1929 to supply the Central Pennsylvania marketplace. Today, we focuses on the formulation & production of premium specialty coating products.