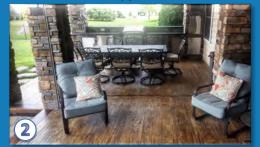

- Broom finish - Interior & Exterior application - Vehicle traffic - Water only - no additive waste

Smith's 4in1 Overlay - 1) Driveway / 2) Faux Wood Plank / 3) Pool Deck

Clear release agent with Bubble Gum scent for stamp tools/mats imprinting fresh concrete or Smith's 4in1 Overlay